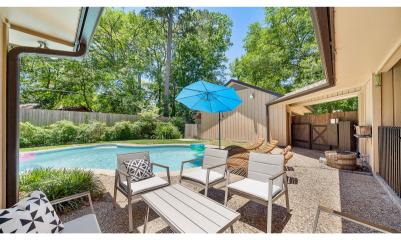

## 234 WILLOWBEND STREET

Don't miss this stylishly renovated 4 bedroom, 2.5 bath home with pool in one of the great established neighborhoods in Huntsville. Inside, you'll find attractive updates that blend comfort and style, including refreshing paint colors, an accent wall in breakfast room, sleek stainless steel appliances in the kitchen, and hard flooring throughout (no carpet). The spacious living area features a striking vaulted beamed ceiling and cozy fireplace, adding warmth and charm to the layout. The oversized secondary bedrooms offer incredible flexibility for guests, home offices, or playrooms, while the private primary suite provides a comfortable retreat with dual sink vanity area and walk-in shower. Sitting on 1.5 lots, this property offers generous outdoor space, a sparkling pool, and a fully fenced backyard—perfect for entertaining or relaxing in privacy. Additional 484 sqft converted garage for gameroom/workout. With a blend of character and space, this move-in-ready home is a standout.