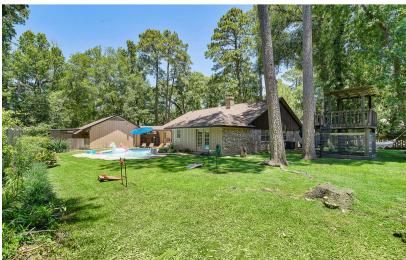

## 234 WILLOWBEND STREET

Don't miss this stylishly renovated 4 bedroom, 2.5 bath home with pool in one of the great established neighborhoods in Huntsville. Inside, you'll find attractive updates that blend comfort and style, including refreshing paint colors, an accent wall in breakfast room, sleek stainless steel appliances in the kitchen, and hard flooring throughout (no carpet). The spacious living area features a striking vaulted beamed ceiling and cozy fireplace, adding warmth and charm to the layout. The oversized secondary bedrooms offer incredible flexibility for guests, home offices, or playrooms, while the private primary suite provides a comfortable retreat with dual sink vanity area and walk-in shower. Sitting on 1.5 lots, this property offers generous outdoor space, a sparkling pool, and a fully fenced backyard—perfect for entertaining or relaxing in privacy. Additional 484 sqft converted garage for gameroom/workout. With a blend of character and space, this move-in-ready home is a standout.