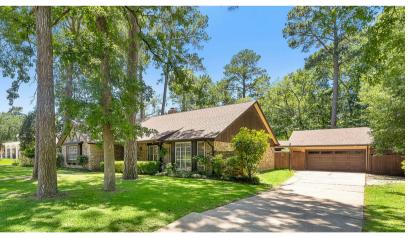

## 234 WILLOWBEND STREET HUNTSVILLE, TEXAS 2,274 SQ FT | 4 BEDROOMS | 2.5 BATHROOMS | 2 CAR GARAGE | FOREST HILL

Narkham /Realty

## 234 WILLOWBEND STREET

Don't miss this stylishly renovated 4 bedroom, 2.5 bath home with pool in one of the great established neighborhoods in Huntsville. Inside, you'll find attractive updates that blend comfort and style, including refreshing paint colors, an accent wall in breakfast room, sleek stainless steel appliances in the kitchen, and hard flooring throughout (no carpet). The spacious living area features a striking vaulted beamed ceiling and cozy fireplace, adding warmth and charm to the layout. The oversized secondary bedrooms offer incredible flexibility for guests, home offices, or playrooms, while the private primary suite provides a comfortable retreat with dual sink vanity area and walk-in shower. Sitting on 1.5 lots, this property offers generous outdoor space, a sparkling pool, and a fully fenced backyard—perfect for entertaining or relaxing in privacy. Additional 484 sqft converted garage for gameroom/workout. With a blend of character and space, this move-in-ready home is a standout.