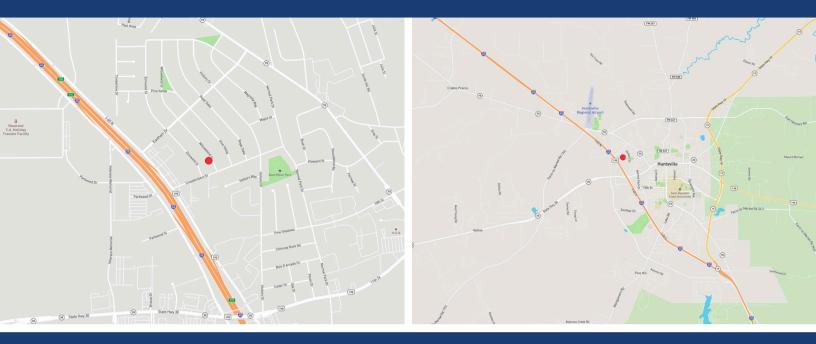

## 234 WILLOWBEND STREET Huntsville, Texas

Directions: From Huntsville, go east on 11th Street. Turn left onto Normal Park. Turn left onto Crosstimbers Street. Turn right onto Willowbend. Home will be on the left.