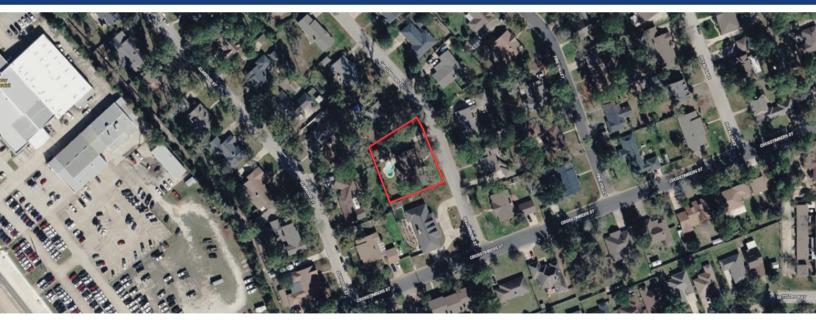

## 234 WILLOWBEND STREET

Don't miss this stylishly renovated 4 bedroom, 2.5 bath home with pool in one of the great established neighborhoods in Huntsville. Inside, you'll find attractive updates that blend comfort and style, including refreshing paint colors, an accent wall in breakfast room, sleek stainless steel appliances in the kitchen, and hard flooring throughout (no carpet). The spacious living area features a striking vaulted beamed ceiling and cozy fireplace, adding warmth and charm to the layout. The oversized secondary bedrooms offer incredible flexibility for guests, home offices, or playrooms, while the private primary suite provides a comfortable retreat with dual sink vanity area and walk-in shower. Sitting on 1.5 lots, this property offers generous outdoor space, a sparkling pool, and a fully fenced backyard—perfect for entertaining or relaxing in privacy. Additional 484 sqft converted garage for gameroom/workout. With a blend of character and space, this move-in-ready home is a standout.