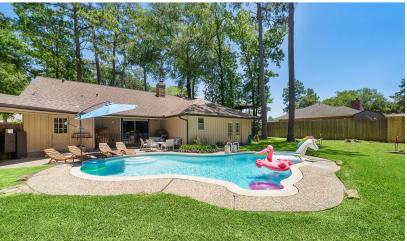

## 234 WILLOWBEND STREET

Don't miss this stylishly renovated 4 bedroom, 2.5 bath home with pool in one of the great established neighborhoods in Huntsville. Inside, you'll find attractive updates that blend comfort and style, including refreshing paint colors, an accent wall in breakfast room, sleek stainless steel appliances in the kitchen, and hard flooring throughout (no carpet). The spacious living area features a striking vaulted beamed ceiling and cozy fireplace, adding warmth and charm to the layout. The oversized secondary bedrooms offer incredible flexibility for guests, home offices, or playrooms, while the private primary suite provides a comfortable retreat with dual sink vanity area and walk-in shower. Sitting on 1.5 lots, this property offers generous outdoor space, a sparkling pool, and a fully fenced backyard—perfect for entertaining or relaxing in privacy. Additional 484 sqft converted garage for gameroom/workout. With a blend of character and space, this move-in-ready home is a standout.