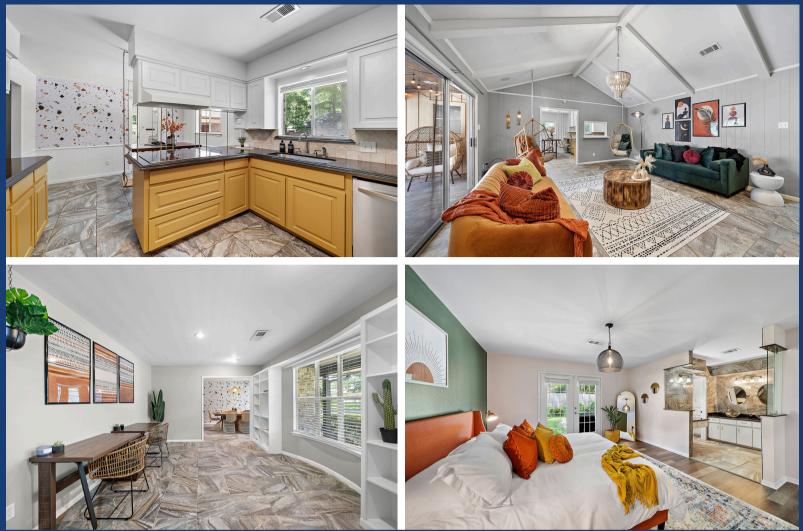

## 234 WILLOWBEND STREET

Don't miss this stylishly renovated 4 bedroom, 2.5 bath home with pool in one of the great established neighborhoods in Huntsville. Inside, you'll find attractive updates that blend comfort and style, including refreshing paint colors, an accent wall in breakfast room, sleek stainless steel appliances in the kitchen, and hard flooring throughout (no carpet). The spacious living area features a striking vaulted beamed ceiling and cozy fireplace, adding warmth and charm to the layout. The oversized secondary bedrooms offer incredible flexibility for guests, home offices, or playrooms, while the private primary suite provides a comfortable retreat with dual sink vanity area and walk-in shower. Sitting on 1.5 lots, this property offers generous outdoor space, a sparkling pool, and a fully fenced backyard—perfect for entertaining or relaxing in privacy. Additional 484 sqft converted garage for gameroom/workout. With a blend of character and space, this move-in-ready home is a standout.